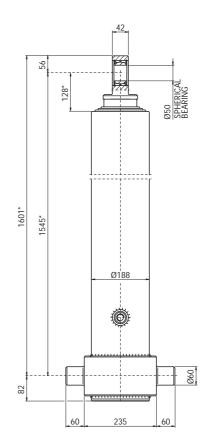

## **SPECIFICATION:**

Type cylinder : MF 165-5-6125 RP - D<sub>2</sub> 1545

Stages number : 05

Stroke : 6125 mm
Weight cylinder only : 260 Kgs.
Weight including brackets : 290 Kgs.
Working volume : 080 Ltrs.
Max. working pressure : 200 bar

Oil : see oil specification sheet

<sup>1</sup>: Tipping weight = net weight body + payload.

Fitted centres (\*) = closed centres plus 20mm pull out.