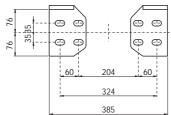

## REMARKS:

**BRACKETS KIT ( NOT INCLUDED )** 

 CODE
 DESCRIPTION
 Q.TY

 SIL#MIC
 Lower bracket - pin Ø 60 / 368
 02

## BRACKETS MOUNTING KIT ( NOT INCLUDED )

CODE DESCRIPTION

KFSI#001 Lower brackets mounting kit ( 16 - M16 x 1.5 x 50 mm )

ED. II - 10.2000

**REV. NR. 00 - 2000** 

AL 165-5-6125-MAZ