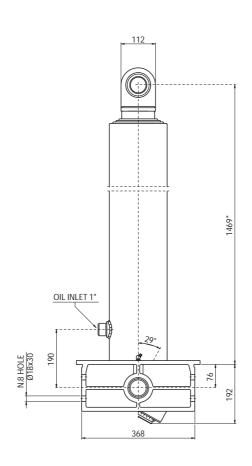

## **SPECIFICATION:**

Type cylinder : MF 165-5-6125 RP - D<sub>2</sub> 1545

Stages number : 05

Stroke : 6125 mm
Weight cylinder only : 260 Kgs.
Weight including brackets : 290 Kgs.
Working volume : 080 Ltrs.
Max. working pressure : 200 bar

Oil : see oil specification sheet

<sup>1</sup>: Tipping weight = net weight body + payload.

Fitted centres (\*) = closed centres plus 20mm pull out.

## REMARKS:

**BRACKETS KIT ( NOT INCLUDED )** 

 CODE
 DESCRIPTION
 Q.TY

 SIL#MIC
 Lower bracket - pin Ø 60 / 368
 02